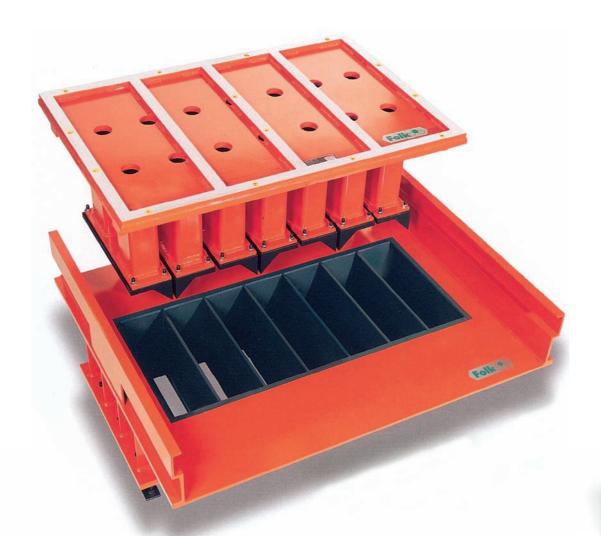

## Kerbstonemold

- all wearparts are made from steelalloy specially modified for that operation
- hardness up to 900° Vickers is possible "resulting in perfect fitting to any type of blockmachine"
  maximum life expectation
- profiled tampershoes are exclusively made from solid steel additionally hardened and are interchangeable

## Specialities:

- mold dividingplates can be made interchangeable
- moldcavities can be detachable for making half kerbstones and Radius kerbs
- molds provided with hydraulically operated cavity walls can go for maximum capacity because of special design

## PRECISION AND MAXIMUM MOLD LIFE IS CONFIRMED