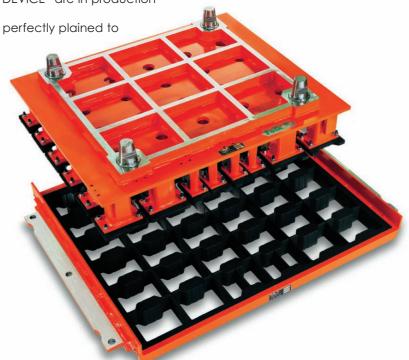

## High Tech Paving Block Mold "F2000"

The moldgeneration "F2000" is provided with high tech "AFSS Hardness" in connection with our modified steelalloy to reach appr. 64° HRC and a depth of hardness of 1,5 mm. The basis of cavity walls still remains flexible while the outer face is hardened at maximum.

**Speciality:** Depth of hardness up to 3,5 mm is possible

- shoes are hardened allaround
- quickchange for making edge-, end- and starting blocks without readjustment

This is a must when molds with "QUICKCHANGE DEVICE" are in production

 mold parts subject to be fixed to machine are perfectly plained to ensure precise mold alignment
 troublefree moldchange

Speciality:

- moldinserts of bolted version for easy replacement
- heated shoes system for "speed up production"