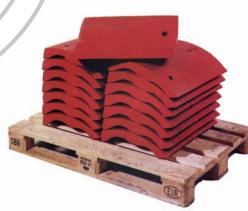

Wearparts

- for block machines, mixing and crushing plants

- made from high wearresistant synthetic material like scrapers, bushes, pawls, wheel rings, mixing shovels, mesh screens...

- made from special steel like wear ledges, running wheels, vibrating tables...