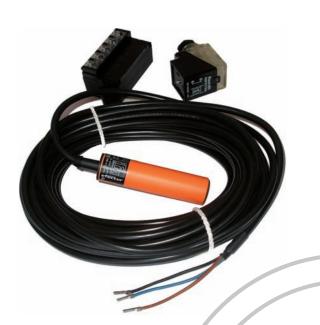

### **Spareparts**

- for any kind of block machine like magnetic valves, limit switches, vibrators, brushes, spiral cables, chrome-plated shafts, guiding columns ... just to name a few
- for mixing and crushing plants
- for any machine used in a concrete block factory