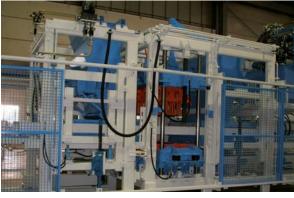

### **Spareparts**

- for any kind of block machine like magnetic valves, limit switches, vibrators, brushes, spiral cables, chrome-plated shafts, guiding columns ... just to name a few
- for mixing and crushing plants
- for any machine used in a concrete block factory

Wearparts

- for block machines, mixing and crushing plants

- made from high wearresistant synthetic material like scrapers, bushes, pawls, wheel rings, mixing shovels, mesh screens...

- made from special steel like wear ledges, running wheels, vibrating tables...