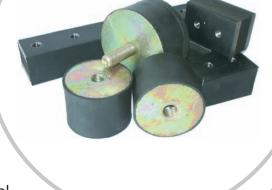

Wearparts

- for block machines, mixing and crushing plants

- made from high wearresistant synthetic material like scrapers, bushes, pawls, wheel rings, mixing shovels, mesh screens...

- made from special steel like wear ledges, running wheels, vibrating tables...